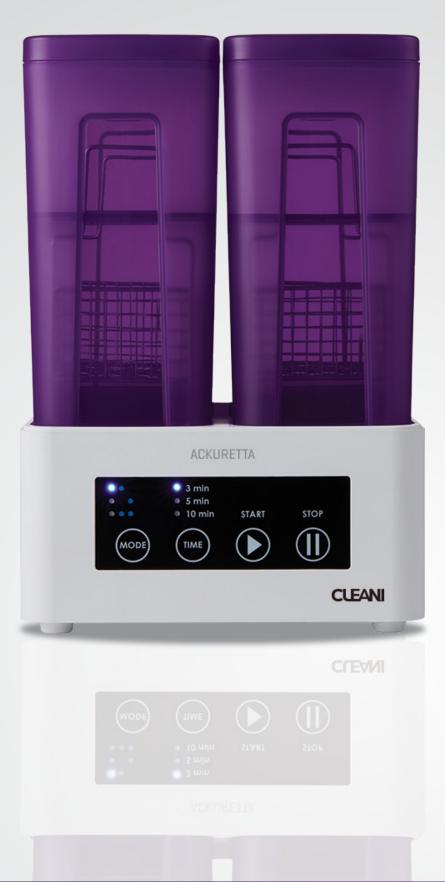

#### **Compact Design**

A small washer with a big impact. CLEANI is ideal for dental clinics, as it's compact size allows you to take the entire cleaning process in-house.

### **CLEANI** Two tanks work better than one

CLEANI is designed with dual tanks for a two-stage cleaning process that allows for heavy and fine washes, with a workflow that's three times faster.

Any 3D print must be cleaned properly before use. Manually washing your print is a tedious process because you must repeatedly hand spray alcohol and blow- dry the print to remove any residue. However, even with an inefficient and prolonged process, a manual wash does not generate the best results. Intense agitation is must faster and more effective compared to a manual wash, however, cleaning space is limited and if the vibrations are not well controlled, it can damage or break the print.