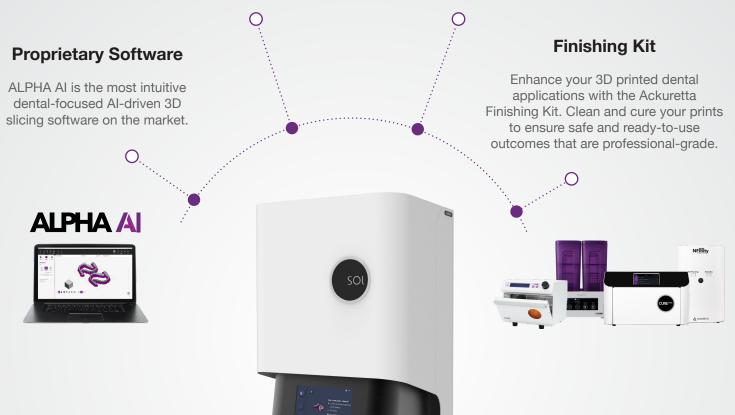

## ACKURETTA 3D PRINTING SOLUTION

Dental clinics and labs now have the tools to effortlessly 3D print end-product restorations chairside with increased efficiency, and at a reduced cost. Ackuretta offers a validated all-in-one biocompatible solution that includes hardware, software, finishing solutions, resins, training resources, and documentation that will enable you to complete your prints in a single day.