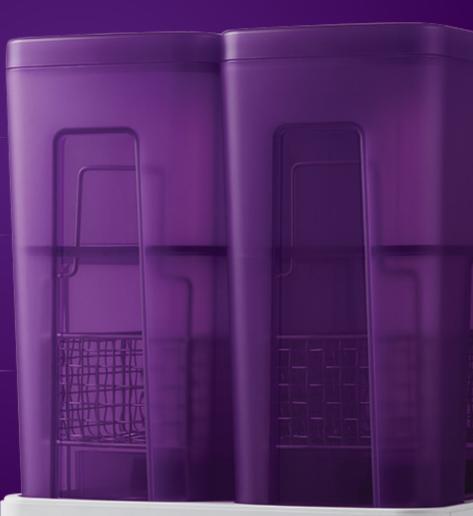

#### **DUAL TANKS**

Significantly more washing space allows for heavy and fine rinses and prevents resin contamination.

#### **Bigger Cleaning Space**

Cleaning space is increased from the traditional one tank to two tanks, which allows for a heavy wash and fine wash for more prints.