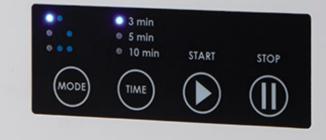

#### A Faster and Cleaner Workflow

CLEANI significantly reduces the time needed to clean prints while being able to clean up to 90% resin residue in one go. The new features and functions help dental clinics accelerate workflow by 40%.