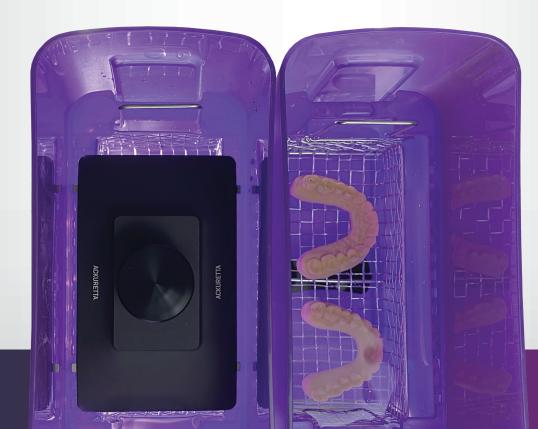

# Wash Build Platform and Prints Together

CLEANI is built to accommodate both the prints and print platforms. The metal rods inside each tank can hold up most build and print platforms available on the market. This eliminates the need to first remove your prints from the print platform and then wash each piece separately.

#### **Safety Nets for Small Prints**

No need to fish for prints anymore as the fine mesh nets in each tank catch small components and keep them from slipping through the cracks.