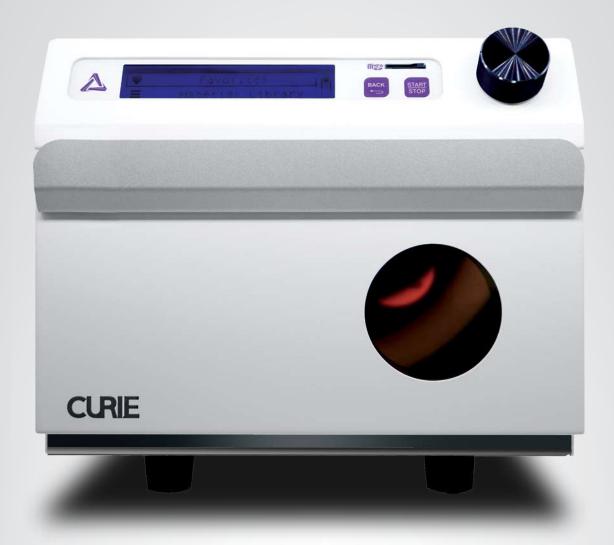

# **Efficient Curing Space**

Perfect curing chamber space for Dental Clinics and Labs with rigorous workflows.

### **Future-proof**

Equipped with an SD card reader for updating material settings and post-curing times.

# Accuracy and consistency

Preloaded optimal curing times database available at the turn of a dial and touch of a button.

#### **Premium Performance**

Smart UV-light source management system for maximized energy efficiency and the ideal light strength to prevent any deformation.

# **CURIE**

- CURIE is equipped with a sophisticated UV-light source management system that enables users to do more in less time and space.
- Produce consistent results thanks to preloaded curing times and easily add new material settings with its built-in SD Card reader.
- CURIE empowers you to deliver premium quality to your stakeholders at affordable prices and in a short time.