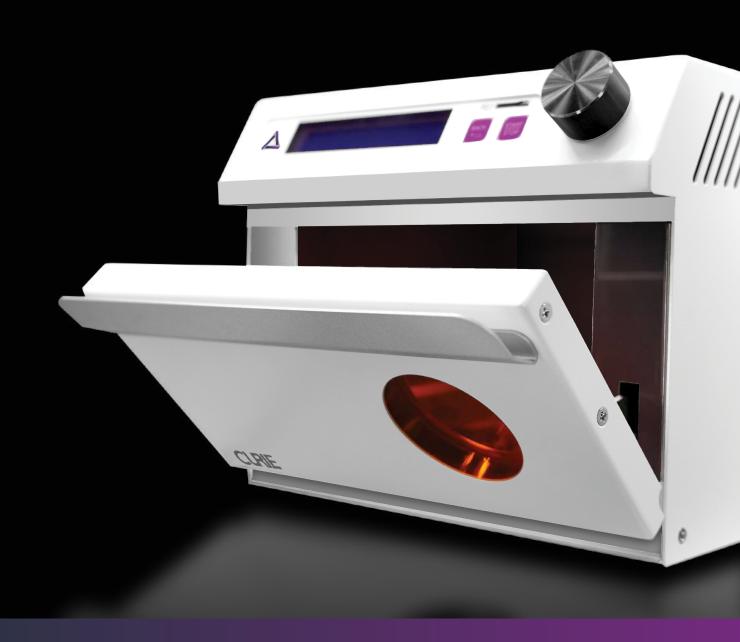

# **Efficient Curing Space**

Perfect curing chamber space for Dental Clinics and Labs with rigorous workflows.

### **Future-proof**

Equipped with an SD card reader for updating material settings and post-curing times.

# Accuracy and consistency

Preloaded optimal curing times database available at the turn of a dial and touch of a button.

#### **Premium Performance**

Smart UV-light source management system for maximized energy efficiency and the ideal light strength to prevent any deformation.

# **CURIE**

- CURIE is equipped with a sophisticated UV-light source management system that enables users to do more in less time and space.
- Produce consistent results thanks to preloaded curing times and easily add new material settings with its built-in SD Card reader.
- CURIE empowers you to deliver premium quality to your stakeholders at affordable prices and in a short time.