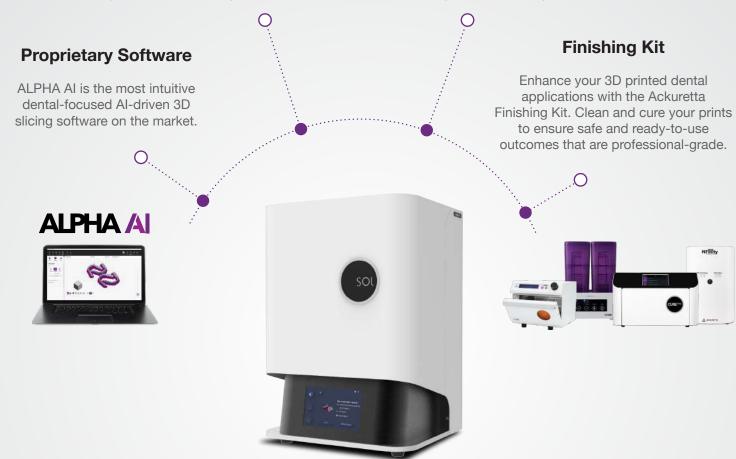

### ACKURETTA 3D PRINTING SOLUTION

Dental clinics and labs now have the tools to effortlessly 3D print end-product restorations chairside with increased efficiency, and at a reduced cost. Ackuretta offers a validated all-in-one biocompatible solution that includes hardware, software, finishing solutions, resins, training resources, and documentation that will enable you to complete your prints in a single day.

### **LCD 3D Printers**

Same-day chairside dental 3D printers for digital dentistry. Ackuretta's easy-to-use printers support consistent, high-quality prints for dental professionals.