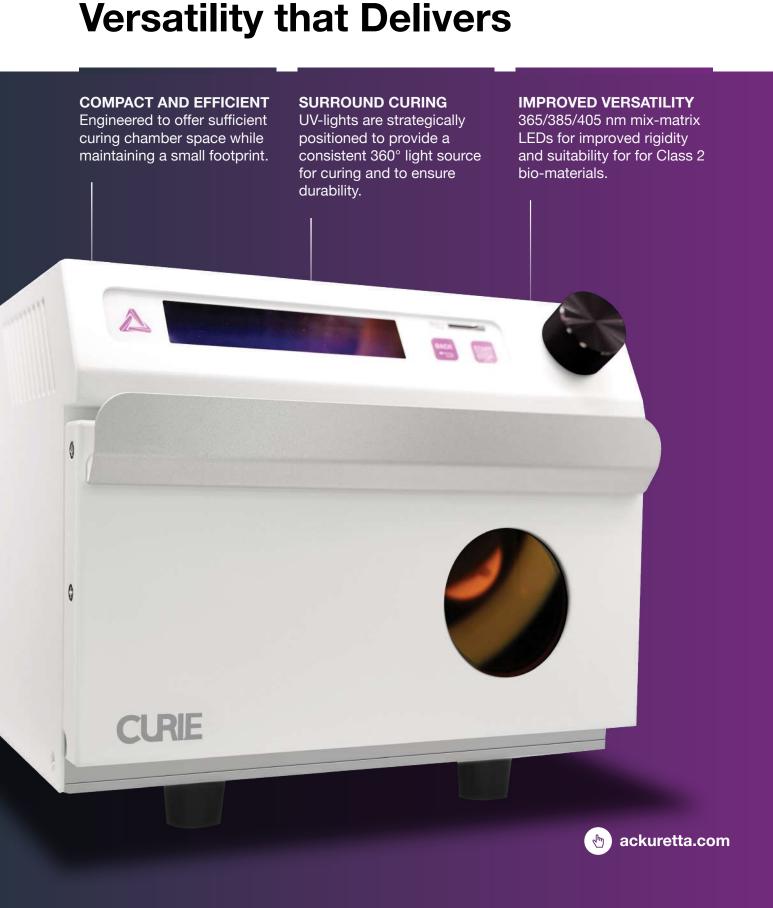

# **Efficient Curing Space**

Perfect curing chamber space for Dental Clinics and Labs with rigorous workflows.

### **Future-proof**

Equipped with an SD card reader for updating material settings and post-curing times.

# Accuracy and consistency

Preloaded optimal curing times database available at the turn of a dial and touch of a button.

#### **Premium Performance**

Smart UV-light source management system for maximized energy efficiency and the ideal light strength to prevent any deformation.

# **CURIE**

- CURIE is equipped with a sophisticated UV-light source management system that enables users to do more in less time and space.
- Produce consistent results thanks to preloaded curing times and easily add new material settings with its built-in SD Card reader.
- CURIE empowers you to deliver premium quality to your stakeholders at affordable prices and in a short time.