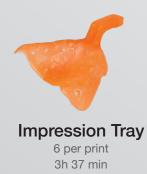

## **APPLICATIONS**

Dental Model 3 per print 54 min

**Temporary Crown** 45 per print 51 min

Splint 3 per print 2h 07 min

Denture Base 3 per print 1h 51 min

Denture Teeth 3 per print 56 min

Surgical Guide 10 per print 53 min

IBT 6 per print 51 min

45 per print 1h 25 min

6 per print 60 min

\* The printing times and pieces per print are obtained using the Large Build Platform and the optimal settings for our CURO resin range.