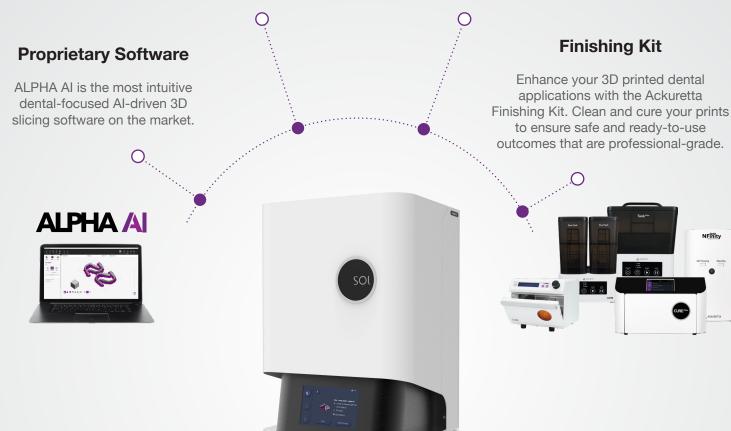

## ACKURETTA 3D PRINTING SOLUTION

Dental clinics and labs now have the tools to effortlessly 3D print end-product restorations chairside with increased efficiency, and at a reduced cost. Ackuretta offers a validated all-in-one biocompatible solution that includes hardware, software, finishing solutions, resins, training resources, and documentation that will enable you to complete your prints in a single day.