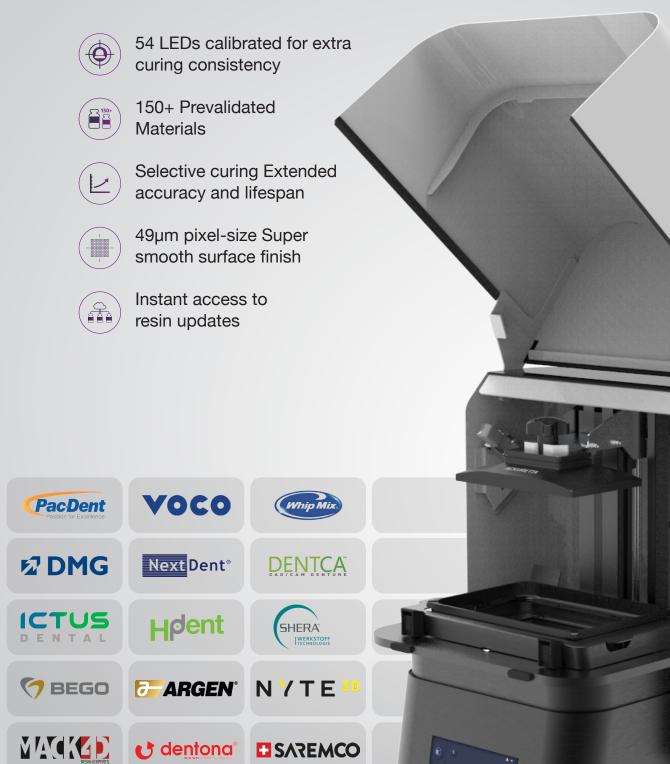

# SOL

The perfect **SAME-DAY** chairside solution for **DIGITAL DENTISTRY**.

**COMPACT, POWERFUL, AND ACCURATE**, ready to print right out of the box.

Embrace SOL for your DENTAL WORKFLOW today, and start creating smiles for the future.



Û





# **PRODUCT FEATURES**

keyst<mark></mark>≹ne

SOL





## **APPLICATIONS**



Dental Model 3 per print 54 min



**Temporary Crown** 45 per print 51 min



Splint 3 per print 2h 07 min



Denture Base 3 per print 1h 51 min



Denture Teeth 3 per print 56 min



Surgical Guide 10 per print 53 min



IBT 6 per print 51 min



45 per print 1h 25 min





6 per print 60 min

\* The printing times and pieces per print are obtained using the Large Build Platform and the optimal settings for our CURO resin range.



## ACKURETTA 3D PRINTING SOLUTION

Dental clinics and labs now have the tools to effortlessly 3D print end-product restorations chairside with increased efficiency, and at a reduced cost. Ackuretta offers a validated all-in-one biocompatible solution that includes hardware, software, finishing solutions, resins, training resources, an