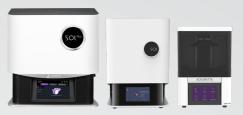

### **LCD 3D Printers**

Same-day chairside dental 3D printers for digital dentistry. Ackuretta's easy-to-use printers support consistent, high-quality prints for dental professionals.